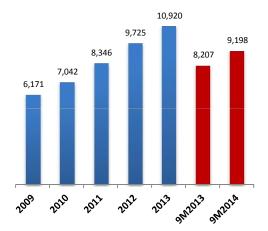

onvenient products and services
- ☐ Typically located near to traffic hubs apartments, offices, hospitals

rumsimg nero

Creating a

evervdav life

for the many

better

people

To offer a wide range of well-designed, functional products at prices so low that as many people as possible will be able to afford them

Average size (sqm): 800-1,200 Format: Stores: 55 Average size (sqm): 3,000-7,000 Format: Stores: 129
Average size (sqm):
800-1,200
Format:

Stores: 341
Average size
(sqm): 100-300
Format:
Health & Beauty

Stores: 145 Average size (sqm): 30-200 Format: Average size (sqm): 35,000
Format:
Large purpose built, stand alone concept













### **Overview of 9M 2014 Financial Performance**











### Sales is growing in 9M2014

Supermarket & **Hypermarket** 

9M 2014 YOY: 12%



**Guardian &** Starmart

9M 2014 YOY: 26 %



**Total** 

9M 2014 YOY: 13 %



in IDR Bio













### Earnings impacted by increased costs in 9M 2014



### Note:

Operating and net profit in 9M 2014 had been impacted by significant cost pressures and IKEA pre-opening expenses













### **Competitive Strengths**











### **Competitive Strengths**

- 1 Well-positioned to capture opportunities in high growth market
- Wide range of distinct brands, each satisfying differing customer needs
- Centralised functions allowing economies of scale
- Expanding nationwide presence with convenient locations
  - 5 Part of a leading Asian retail group
  - 6 Strong human resource facilitating expansion strategy











### Challenges to HERO's business











### **Challenges to