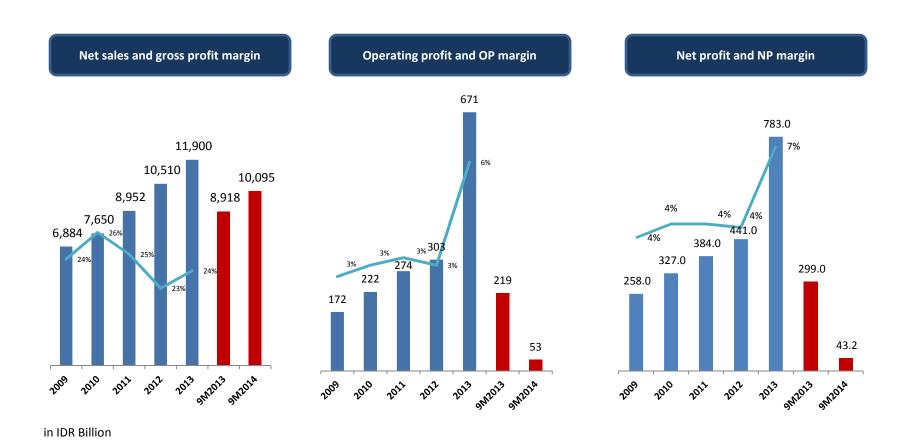

ny

better

people

To offer a wide range of well-designed, functional products at prices so low that as many people as possible will be able to afford them

Average size (sqm): 800-1,200 Format: Stores: 55 Average size (sqm): 3,000-7,000 Format: Stores: 129
Average size (sqm):
800-1,200
Format:

Stores: 341
Average size
(sqm): 100-300
Format:
Health & Beauty

Stores: 145 Average size (sqm): 30-200 Format: Average size (sqm): 35,000
Format:
Large purpose built, stand alone concept













### **Overview of 9M 2014 Financial Performance**











### Sales is growing in 9M2014

Supermarket & **Hypermarket** 

9M 2014 YOY: 12%



**Guardian &** Starmart

9M 2014 YOY: 26 %



**Total** 

9M 2014 YOY: 13 %



in IDR Bio













### Earnings impacted by increased costs in 9M 2014



### Note:

Operating and net profit in 9M 2014 had been impacted by significant cost pressures and IKEA pre-opening expenses













### **Competitive Strengths**











### **Competitive Strengths**

- 1 Well-positioned to capture opportunities in high growth market
- Wide range of distinct brands, each satisfying differing customer needs
- Centralised functions allowing economies of scale
- Expanding nationwide presence with convenient locations
  - 5 Part of a leading Asian retail group
  - 6 Strong human resource facilitating expansion strategy











### Challenges to HERO's business











### **Challenges to HERO's business**

- Inadequate Indonesian infrastructure presents supply chain challenges
- Rising costs of operations
- Regulation and licensing
  - **Poten