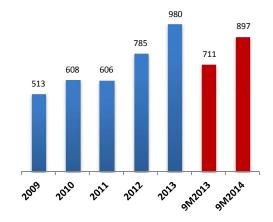

located near to traffic hubs apartments, offices, hospitals

rumsimg nero

Creating a

evervdav life

for the many

better

people

To offer a wide range of well-designed, functional products at prices so low that as many people as possible will be able to afford them

Average size (sqm): 800-1,200 Format: Stores: 55 Average size (sqm): 3,000-7,000 Format: Stores: 129
Average size (sqm):
800-1,200
Format:

Stores: 341
Average size
(sqm): 100-300
Format:
Health & Beauty

Stores: 145 Average size (sqm): 30-200 Format: Average size (sqm): 35,000
Format:
Large purpose built, stand alone concept













### **Overview of 9M 2014 Financial Performance**











### Sales is growing in 9M2014

Supermarket & **Hypermarket** 

9M 2014 YOY: 12%



**Guardian &** Starmart

9M 2014 YOY: 26 %



**Total** 

9M 2014 YOY: 13 %



in IDR Bio













### Earnings impacted by increased costs in 9M 2014



### Note:

Operating and net profit in 9M 2014 had been impacted by significant cost pressures and IKEA pre-opening expenses













### **Competitive Strengths**











### **Competitive Strengths**

- 1 Well-positioned to capture opportunities in high growth market
- Wide range of distinct brands, each satisfying differing customer needs
- Centralised functions allowing economies of scale
- Expanding nationwide presence with convenient locations
  - 5 Part of a leading Asian retail group
  - 6 Strong human resource facilitating expansion strategy











### Challenges to HERO's business











### **Challenges to HERO's business**

- Inadequate Indonesian inf