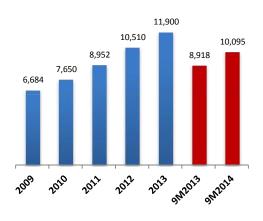

tments, offices, hospitals

rumsimg nero

Creating a

evervdav life

for the many

better

people

To offer a wide range of well-designed, functional products at prices so low that as many people as possible will be able to afford them

Average size (sqm): 800-1,200 Format: Stores: 55 Average size (sqm): 3,000-7,000 Format: Stores: 129
Average size (sqm):
800-1,200
Format:

Stores: 341
Average size
(sqm): 100-300
Format:
Health & Beauty

Stores: 145 Average size (sqm): 30-200 Format: Average size (sqm): 35,000
Format:
Large purpose built, stand alone concept













### **Overview of 9M 2014 Financial Performance**











### Sales is growing in 9M2014

Supermarket & **Hypermarket** 

9M 2014 YOY: 12%



**Guardian &** Starmart

9M 2014 YOY: 26 %



**Total** 

9M 2014 YOY: 13 %



in IDR Bio













### Earnings impacted by increased costs in 9M 2014



### Note:

Operating and net profit in 9M 2014 had been impacted by significant cost pressures and IKEA pre-opening expenses













### **Competitive Strengths**











### **Competitive Strengths**

- 1 Well-positioned to capture opportunities in high growth market
- Wide range of distinct brands, each satisfying differing customer needs
- Centralised functions allowing economies of scale
- Expanding nationwide presence with convenient locations
  - 5 Part of a leading Asian retail group
  - 6 Strong human resource facilitating expansion strategy











### Challenges to HERO's business











### **Challenges to HERO's business**

- Inadequate Indonesian infrastructure presents supply chain