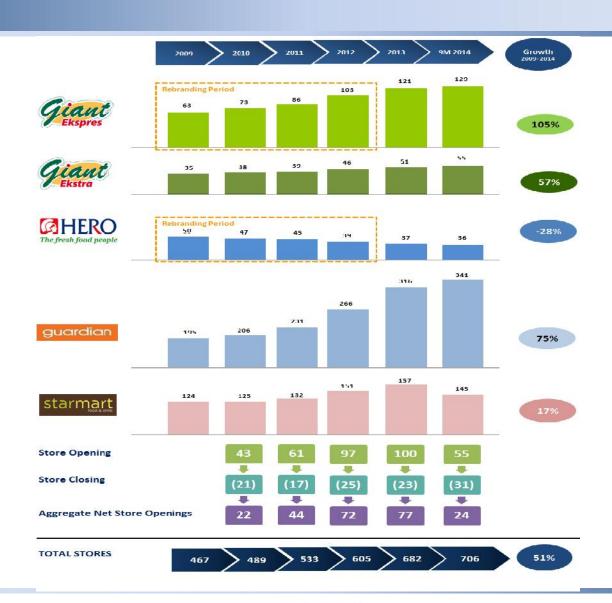

Pertanyaan diajukan secara langsung dari hadirin dengan jawaban dari Manajemen Perseroan sebagai berikut:

| 1. | Nama       | : | Matthew Wibowo                                                                                                                                                                                                                                                                                                                                                                                                    |
|----|------------|---|-------------------------------------------------------------------------------------------------------------------------------------------------------------------------------------------------------------------------------------------------------------------------------------------------------------------------------------------------------------------------------------------------------------------|
|    | Dari       | : | Mandiri Securities                                                                                                                                                                                                                                                                                                                                                                                                |
|    | Pertanyaan | : | <ol> <li>Perseroan membuka 27 toko hingga sekarang. Bagaimana ekspansi/pembukaan tahun depan? Berapa capex yang dibutuhkan untuk pembukaan toko tersebut?Berapa lama mencapai Break Even Point (BEP)?</li> <li>Bila melihat hasil Q3, ada tekanan biaya pada hasil Q3 tersebut. Kapan recoverynya?</li> </ol>                                                                                                     |
|    | Jawaban    | ; | <ol> <li>Perseroan merencanakan membuka toko lebih banyak lagi namun kami tidak dapat mengungkapkan berapa banyak toko yang akan dibuka untuk tahun depan.</li> <li>Biaya-biaya tersebut antara lain berasal dari biaya utilities dan biaya tenaga kerja/UMR dan biaya pra pembukaan IKEA.Ke depannya, Perseroan mulai melakukan inovasi dan menambah toko serta melakukan penghematan energi di toko.</li> </ol> |
| 2  | Nama       | - | I. Ketut Adi Putra                                                                                                                                                                                                                                                                                                                                                                                                |
|    | Dari       |   | Deutsche Bank                                                                                                                                                                                                                                                                                                                                                                                                     |
|    | Pertanyaan |   | <ol> <li>Selamat atas kesuksesan pembukaan IKEA. Berapa banyak toko IKEA yang akan dibuka dalam 5 tahun dan berapa besar kontribusi penjualannya?</li> <li>Hasil penjualan Lebaran mengecewakan.Apa yang menjadi penyebabnya?Apakah karena permintaan berkurang atau persaingan?</li> <li>Mengenai rencana kenaikan BBM oleh pemerintah, bagaimana target Perseroan, apakah khawatir atau yakin?</li> </ol>       |

|   |            | Terima kasih. Kita memiliki ekspektasi besar terhadap IKEA. Fokus     Terima kasih. Kita memiliki ekspektasi besar terhadap IKEA. Fokus                                                                                                                                                                                                                                                                                                                                                                                                                                                                                                                                                                                                                                                                                                                                                                                                                                                                                                                                                                                                                                                                                                                                                                                                                                                                                                                                                                                                                                                                                                                                                                                                                                                                                                                                                                                                                                                                                                                                                                                        |
|---|------------|--------------------------------------------------------------------------------------------------------------------------------------------------------------------------------------------------------------------------------------------------------------------------------------------------------------------------------------------------------------------------------------------------------------------------------------------------------------------------------------------------------------------------------------------------------------------------------------------------------------------------------------------------------------------------------------------------------------------------------------------------------------------------------------------------------------------------------------------------------------------------------------------------------------------------------------------------------------------------------------------------------------------------------------------------------------------------------------------------------------------------------------------------------------------------------------------------------------------------------------------------------------------------------------------------------------------------------------------------------------------------------------------------------------------------------------------------------------------------------------------------------------------------------------------------------------------------------------------------------------------------------------------------------------------------------------------------------------------------------------------------------------------------------------------------------------------------------------------------------------------------------------------------------------------------------------------------------------------------------------------------------------------------------------------------------------------------------------------------------------------------------|
|   | Jawaban    | <ol> <li>Terima kasih. Kita memiliki ekspektasi besai termasapat kensepatan IKEA adalah konsep IKEA Maaf Perseroan tidak dapat mengungkapkan berapa banyak toko yang akan dibuka dan kontribusinya.</li> <li>Penjualan like for like pada saat Lebaran cukup mengecewakan untuk seluruh usaha makanan. Pasar Indonesia memang sangat kompetitif.</li> <li>Kenaikan BBM akan ada impact pada jangka pendek 3-4 bulan. Akan tetapi untuk jangka panjangnya, pasti akan ada kenaikan penjualan.</li> </ol>                                                                                                                                                                                                                                                                                                                                                                                                                                                                                                                                                                                                                                                                                                                                                                                                                                                                                                                                                                                                                                                                                                                                                                                                                                                                                                                                                                                                                                                                                                                                                                                                                        |
| 3 | Nama       | : Priscilla Tjitra                                                                                                                                                                                                                                                                                                                                                                                                                                                                                                                                                                                                                                                                                                                                                                                                                                                                                                                                                                                                                                                                                                                                                                                                                                                                                                                                                                                                                                                                                                                                                                                                                                                                                                                                                                                                                                                                                                                                                                                                                                                                                                             |
| 3 | Dari       | 0 111 0 1                                                                                                                                                                                                                                                                                                                                                                                                                                                                                                                                                                                                                                                                                                                                                                                                                                                                                                                                                                                                                                                                                                                                                                                                                                                                                                                                                                                                                                                                                                                                                                                                                                                                                                                                                                                                                                                                                                                                                                                                                                                                                                                      |
| _ | Pertanyaan | i i i a dangan IVEA berana lama perlanilah tersebuti                                                                                                                                                                                                                                                                                                                                                                                                                                                                                                                                                                                                                                                                                                                                                                                                                                                                                                                                                                                                                                                                                                                                                                                                                                                                                                                                                                                                                                                                                                                                                                                                                                                                                                                                                                                                                                                                                                                                                                                                                                                                           |
|   | Jawaban    | <ul> <li>Bagaimana perjanjian dengan IKEA, berapa lama penjanjian dengan IKEA</li> <li>HERO merupakan penerima franchise dari IKEA. Perjanjian dengan IKEA adalah perjanjian jangka panjang yaitu lebih dari 5 tahun dimana kami akan membangun hubungan jangka panjang dengan IKEA.</li> </ul>                                                                                                                                                                                                                                                                                                                                                                                                                                                                                                                                                                                                                                                                                                                                                                                                                                                                                                                                                                                                                                                                                                                                                                                                                                                                                                                                                                                                                                                                                                                                                                                                                                                                                                                                                                                                                                |
| 4 | Nama       | : Merlyn                                                                                                                                                                                                                                                                                                                                                                                                                                                                                                                                                                                                                                                                                                                                                                                                                                                                                                                                                                                                                                                                                                                                                                                                                                                                                                                                                                                                                                                                                                                                                                                                                                                                                                                                                                                                                                                                                                                                                                                                                                                                                                                       |
| 4 | Dari       | The state of the s |
|   | Pertanyaan | : Bagaimana dampak kenaikkan harga BBM untuk pendapatan Perserban dakhir tahun dan tahun depan?                                                                                                                                                                                                                                                                                                                                                                                                                                                                                                                                                                                                                                                                                                                                                                                                                                                                                                                                                                                                                                                                                                                                                                                                                                                                                                                                                                                                                                                                                                                                                                                                                                                                                                                                                                                                                                                                                                                                                                                                                                |
|   | Jawaban    | <ul> <li>Seperti penjelasan kami diatas mengenai kenaikan BBM, kami ke depanny<br/>telah melakukan antisipasi seperti fokus kepada fresh product kami untu<br/>menaikkan penjualan.</li> </ul>                                                                                                                                                                                                                                                                                                                                                                                                                                                                                                                                                                                                                                                                                                                                                                                                                                                                                                                                                                                                                                                                                                                                                                                                                                                                                                                                                                                                                                                                                                                                                                                                                                                                                                                                                                                                                                                                                                                                 |
|   |            |                                                                                                                                                                                                                                                                                                                                                                                                                                                                                                                                                                                                                                                                                                                                                                                                                                                                                                                                                                                                                                                                                                                                                                                                                                                                                                                                                                                                                                                                                                                                                                                                                                                                                                                                                                                                                                                                                                                                                                                                                                                                                                                                |
| 5 | Nama       | : Linda                                                                                                                                                                                                                                                                                                                                                                                                                                                                                                                                                                                                                                                                                                                                                                                                                                                                                                                                                                                                                                                                                                                                                                                                                                                                                                                                                                                                                                                                                                                                                                                                                                                                                                                                                                                                                                                                                                                                                                                                                                                                                                                        |
|   | Dari       | : CIMB                                                                                                                                                                                                                                                                                                                                                                                                                                                                                                                                                                                                                                                                                                                                                                                                                                                                                                                                                                                                                                                                                                                                                                                                                                                                                                                                                                                                                                                                                                                                                                                                                                                                                                                                                                                                                                                                                                                                                                                                                                                                                                                         |
|   | Pertanyaan | : Ekspansi toko ke depannya akan fokus kemana secara geografi ?                                                                                                                                                                                                                                                                                                                                                                                                                                                                                                                                                                                                                                                                                                                                                                                                                                                                                                                                                                                                                                                                                                                                                                                                                                                                                                                                                                                                                                                                                                                                                                                                                                                                                                                                                                                                                                                                                                                                                                                                                                                                |
|   | Jawaban    | : Secara geografi, Perseroan akan fokus ke Pulau Jawa dan Sumatera                                                                                                                                                                                                                                                                                                                                                                                                                                                                                                                                                                                                                                                                                                                                                                                                                                                                                                                                                                                                                                                                                                                                                                                                                                                                                                                                                                                                                                                                                                                                                                                                                                                                                                                                                                                                                                                                                                                                                                                                                                                             |
| 6 | Nama       | : Ruby                                                                                                                                                                                                                                                                                                                                                                                                                                                                                                                                                                                                                                                                                                                                                                                                                                                                                                                                                                                                                                                                                                                                                                                                                                                                                                                                                                                                                                                                                                                                                                                                                                                                                                                                                                                                                                                                                                                                                                                                                                                                                                                         |
| - | Dari       | Data Securities                                                                                                                                                                                                                                                                                                                                                                                                                                                                                                                                                                                                                                                                                                                                                                                                                                                                                                                                                                                                                                                                                                                                                                                                                                                                                                                                                                                                                                                                                                                                                                                                                                                                                                                                                                                                                                                                                                                                                                                                                                                                                                                |
|   | Pertanyaan | ; 1. Kenapa Perseroan diversifikasi ke bisnis home furnishing? Kenapa IKEA?  2. Mengapa ada perubahan Direksi yang cukup regular?                                                                                                                                                                                                                                                                                                                                                                                                                                                                                                                                                                                                                                                                                                                                                                                                                                                                                                                                                                                                                                                                                                                                                                                                                                                                                                                                                                                                                                                                                                                                                                                                                                                                                                                                                                                                                                                                                                                                                                                              |
|   | Jawaban    | HERO adalah pioneer ritel modern sejak berdiri tahun 1971. Persero memberikan konsep yang berbeda sesuai ekspektasi konsumen. Ka mempunyai keyakinan besar atas merek IKEA yang dapat mena konsumen.     Pergantian Direksi adalah alamiah dan normal karena ada yang pind kerja, berhenti dstnya.                                                                                                                                                                                                                                                                                                                                                                                                                                                                                                                                                                                                                                                                                                                                                                                                                                                                                                                                                                                                                                                                                                                                                                                                                                                                                                                                                                                                                                                                                                                                                                                                                                                                                                                                                                                                                             |